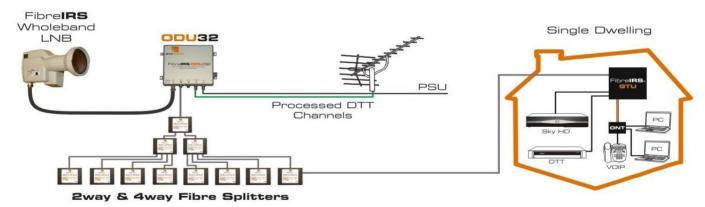

Fully weatherproof, the ODU32 is designed for mounting at the antenna location. It accepts and combines signals from the Wholeband LNB and digital terrestrial antennae (DTT/DAB/FM) which then modulates a laser inside the ODU32. Two optical outputs (FC/PC) are provided for distribution through a Passive Optical Network (PON) of FibreIRS Optical Splitters. Each output of the ODU32 can feed a PON of 32 points or with reduced splits support a reach of 10km.

Different FibreIRS GTU's can be connected at any point (Quad,Quatro & DTT/DAB/FM available).

\* Subject to PON Losses

**Product Part No.** 

|                                 |              | ODU32     | F101938 |  |
|---------------------------------|--------------|-----------|---------|--|
| Technical Specifications        |              | ODU32 Kit | F101720 |  |
| Satellite (Electrical)          |              |           |         |  |
|                                 | Min/Max      |           |         |  |
| Parameter                       |              |           |         |  |
| RF frequency range              |              |           |         |  |
| . , ,                           |              |           |         |  |
| Vertical polarisation (V pol)   | 0.95-3.0GHz  |           |         |  |
| vortical polarisation (v pol)   | 0.00 0.00112 |           |         |  |
| Horizontal polarisation (H pol) | 3.4-5.45GHz  |           |         |  |
| A                               | <b>500</b>   |           |         |  |
| Nominal impedance               | 50Ω          |           |         |  |
| Return loss                     | 9dB          |           |         |  |
| Gain variation across: V pol    | 4dB          |           |         |  |
| · H pol                         | 7dB          |           |         |  |